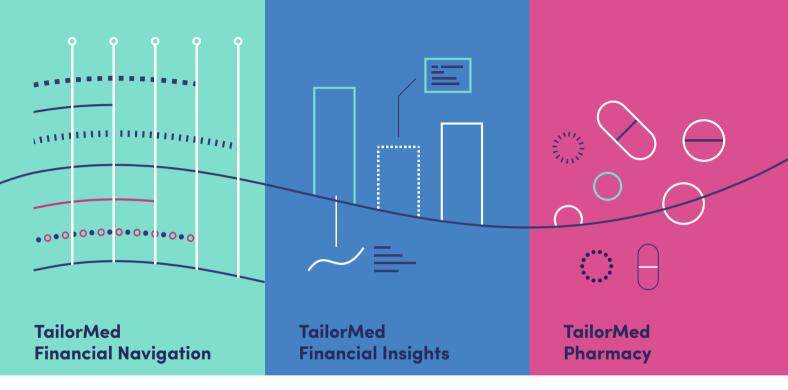

## An end-to-end financial navigation solution for healthcare providers

TailorMed offers the most comprehensive suite of product that automates the financial navigation and patient access processes from end to end while improving revenue collection.

**Increase Revenue** 

**Fight Financial Toxicity** 

Automates your center's financial processes – from proactively identifying patients with the highest financial risk to offering and enrolling them to personalized funding opportunities.

Powerful analytics and reporting dashboard that tracks and measures the Key Performance Indicators (KPIs) and the ROI of your financial navigation processes.

Extends beyond the stage of enrolling patients to free/replacement drug programs, by ordering, tracking, and properly billing each drug order.